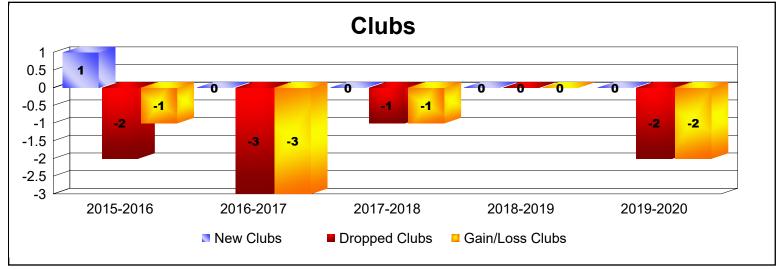

District 335 D

As of June 2020 Cumulative

| Year      | New<br>Clubs | Dropped<br>Clubs | Gain/<br>Loss<br>Clubs | New<br>Members | Charter<br>Members | Reinstate<br>Members | Transfer<br>Members | Total<br>Member<br>Added | Total<br>Members<br>Dropped | Gain/<br>Loss<br>Members |
|-----------|--------------|------------------|------------------------|----------------|--------------------|----------------------|---------------------|--------------------------|-----------------------------|--------------------------|
| 2015-2016 | 1            | -2               | -1                     | 248            | 20                 | 0                    | 1                   | 269                      | -224                        | 45                       |
| 2016-2017 | 0            | -3               | -3                     | 143            | 0                  | 4                    | 22                  | 169                      | -259                        | -90                      |
| 2017-2018 | 0            | -1               | -1                     | 139            | 0                  | 0                    | 1                   | 140                      | -211                        | -71                      |
| 2018-2019 | 0            | 0                | 0                      | 183            | 0                  | 1                    | 2                   | 186                      | -166                        | 20                       |
| 2019-2020 | 0            | -2               | -2                     | 101            | 1                  | 6                    | 8                   | 116                      | -205                        | -89                      |
| Average   | 0            | -2               | -1                     | 163            | 4                  | 2                    | 7                   | 176                      | -213                        | -37                      |