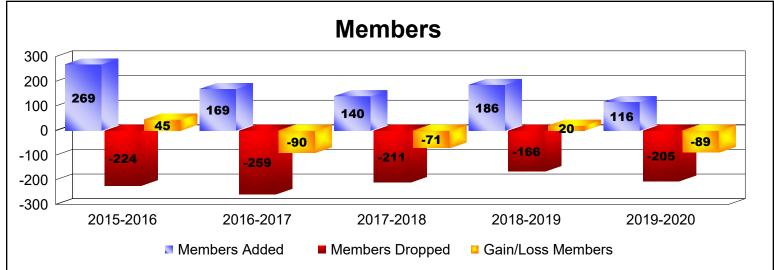

District 335 D

As of June 2020 Cumulative

| Year      | New<br>Clubs | Dropped<br>Clubs | Gain/<br>Loss<br>Clubs | New<br>Members | Charter<br>Members | Reinstate<br>Members | Transfer<br>Members | Total<br>Member<br>Added | Total<br>Members<br>Dropped | Gain/<br>Loss<br>Members |
|-----------|--------------|------------------|------------------------|----------------|--------------------|----------------------|---------------------|--------------------------|-----------------------------|--------------------------|
| 2015-2016 | 1            | -2               | -1                     | 248            | 20                 | 0                    | 1                   | 269                      | -224                        | 45                       |
| 2016-2017 | 0            | -3               | -3                     | 143            | 0                  | 4                    | 22                  | 169                      | -259                        | -90                      |
| 2017-2018 | 0            | -1               | -1                     | 139            | 0                  | 0                    | 1                   | 140                      | -211                        | -71                      |
| 2018-2019 | 0            | 0                | 0                      | 183            | 0                  | 1                    | 2                   | 186                      | -166                        | 20                       |
| 2019-2020 | 0            | -2               | -2                     | 101            | 1                  | 6                    | 8                   | 116                      | -205                        | -89                      |
| Average   | 0            | -2               | -1                     | 163            | 4                  | 2                    | 7                   | 176                      | -213                        | -37                      |